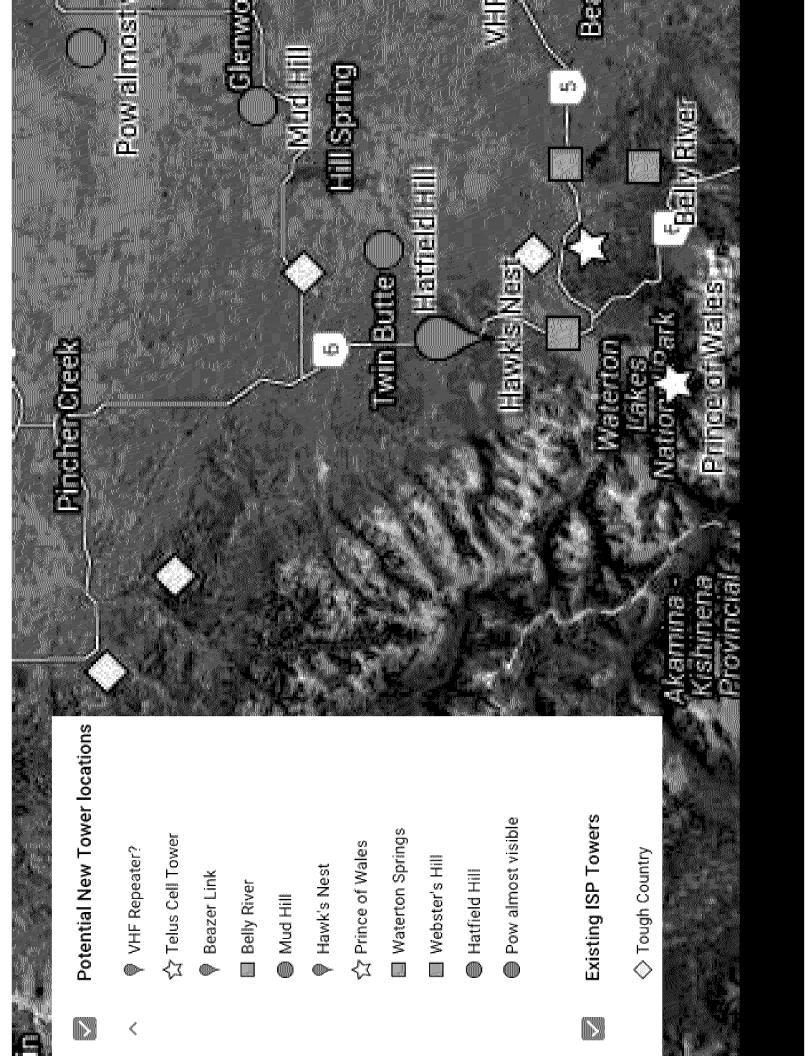

Attached is the Powerpoint Presentation that will be shared.

1. the reason you are attending the meeting As outlined in 2nd slide:

ID#4 (Waterton Park) proposes to submit an Alberta Community Partnership grant application to provide service and enhance rural internet options for MD Pincher Creek Div.1&2, Cardston County Div.1&4

\*Current services are marginal in these fringe areas.

\*Numerous constituents have asked how they can be better served and whether the Waterton Community Broadband Network(WCBN) can provide that service

## What and Why?

\* ID#4 (Waterton Park) proposes to submit an Alberta Community Partnership grant application to provide service and enhance rural internet options for MD Pincher Creek Div.1&2, Cardston County Div.1&4

## Who is WCBN?

- businesses, residents and visitors to Waterton WCBN is a community owned and operated **Broadband Fibre and Wi-Fi system serving**
- WCBN ISP provider is O-net (Olds)
- WCBN is powered by 1 Gbps of Telus fibre
- WCBN has invested \$200,000+ in an electronic operating system with capacity to serve adjacent municipalities.