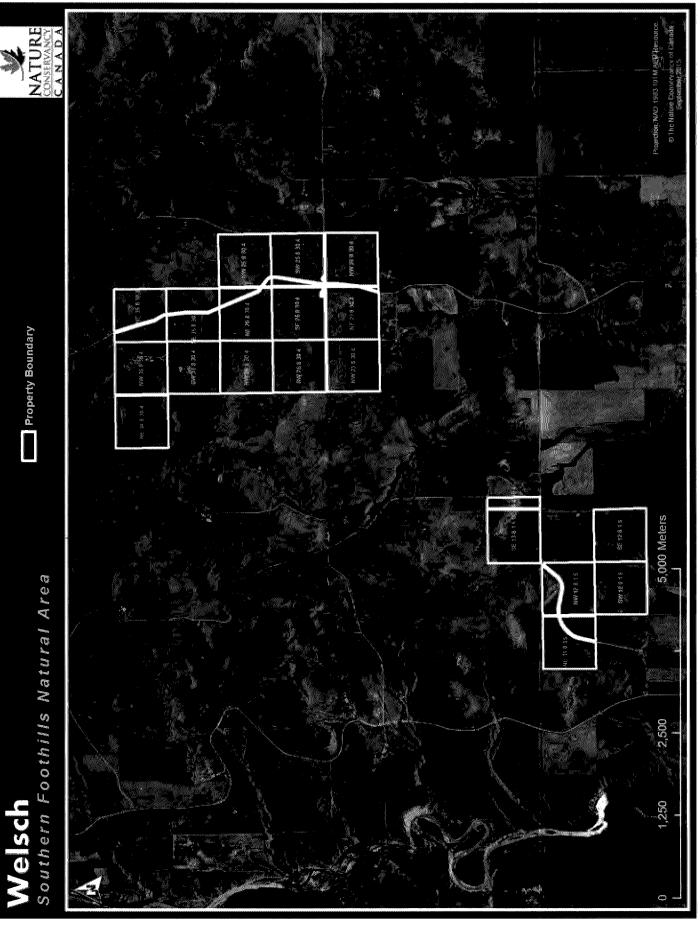

### MD OF PINCHER CREEK

JANUARY 19, 2016

TO:

Wendy Kay, CAO

FROM:

Leo Reedyk, Director of Operations

SUBJECT:

CAPITAL PURCHASE GRADER MOWER

### 1. Origin:

Included in the 2015 Capital plan was a mower to replace the existing Dagleman Mower for \$32,800.00. At their November 10, 2015 meeting Council was presented an option for replacing the Degleman with a grader mounted mower from Capital Industries.

### 2. Background:

Council approved the capital purchase for the 2015 year. The manufacturer had indicated that they would be able to meet the December 31, 2015 purchasing deadline. Technical issues at the manufacturer prevented them from meeting the deadline.

Public Works still feels the mower will benefit their operation as it will allow grader men the ability to mow their ditches as and when required as well as provide an option for replacing the existing grader mowers. As the 2015 purchase was not finalized, Administration recommends that the mower be purchased with 2016 capital funds.

The quote for a new machine (\$62,500), freight and installation of the mower and spool valve for (\$3,800) totals \$66,300.

The grader mower is \$29,700 more than budgeted for in the Public Works Capital Equipment Reserve (6-12-0-762-6760) in 2015. Capital Industries has indicated they can now supply and install a unit within a month.

### 3. Recommendation:

THAT the report from the Director of Operations, dated January 19, 2016 regarding the Capital Purchase Grader Mower be received;

AND THAT Council authorize the purchase of the new Capital Industries mower for \$66,300 including freight and installation with funding coming from Public Works Capital Equipment Reserve (6-12-0-762-6760).