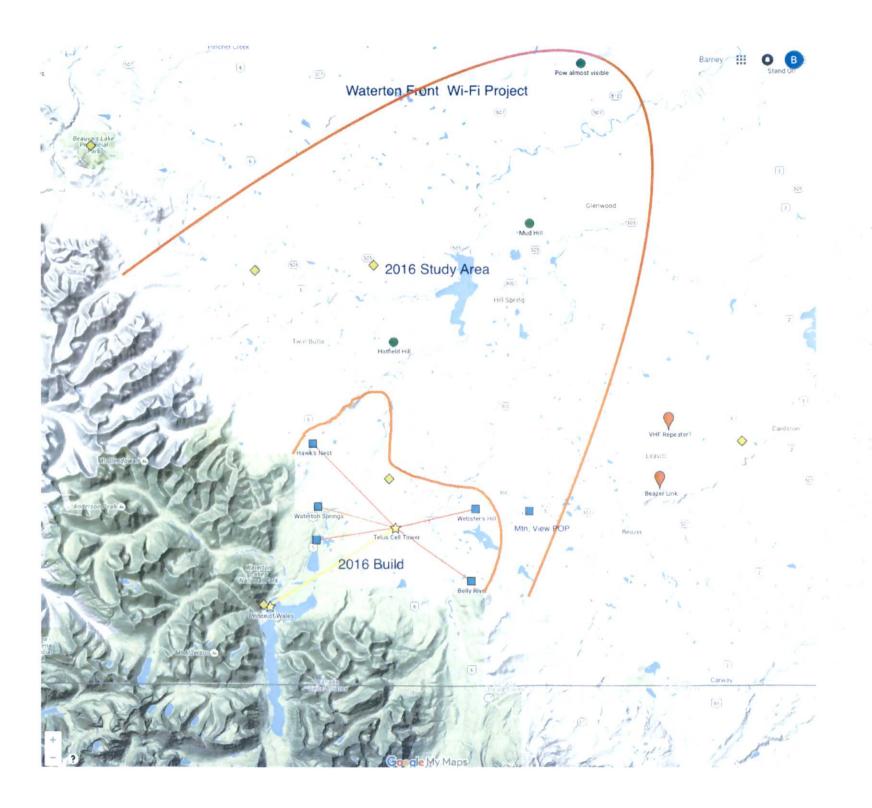

Attached is the Powerpoint Presentation that will be shared.

1. the reason you are attending the meeting As outlined in 2nd slide:

ID#4 (Waterton Park) proposes to submit an Alberta Community Partnership grant application to provide service and enhance rural internet options for MD Pincher Creek Div.1&2, Cardston County Div.1&4

\*Current services are marginal in these fringe areas.

\*Numerous constituents have asked how they can be better served and whether the Waterton Community Broadband Network(WCBN) can provide that service

## What and Why?

\* ID#4 (Waterton Park) proposes to submit an Alberta Community Partnership grant application to provide service and enhance rural internet options for MD Pincher Creek Div.1&2, Cardston County Div.1&4

## Who is WCBN?

- businesses, residents and visitors to Waterton WCBN is a community owned and operated **Broadband Fibre and Wi-Fi system serving**
- WCBN ISP provider is O-net (Olds)
- WCBN is powered by 1 Gbps of Telus fibre
- WCBN has invested \$200,000+ in an electronic operating system with capacity to serve adjacent municipalities.