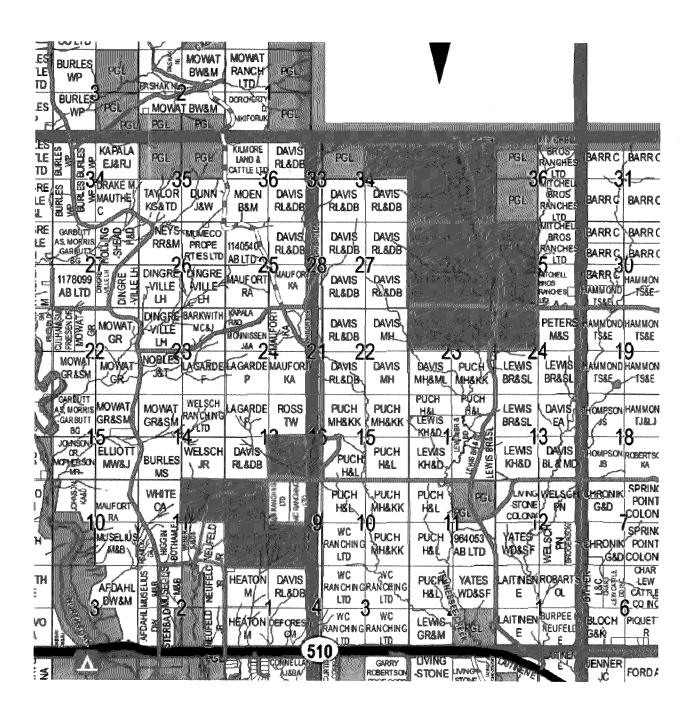

### MD OF PINCHER CREEK

JANUARY 19, 2016

TO:

Wendy Kay, CAO

FROM:

Leo Reedyk, Director of Operations

SUBJECT:

CAPITAL PURCHASE GRADER MOWER

### 1. Origin:

Included in the 2015 Capital plan was a mower to replace the existing Dagleman Mower for \$32,800.00. At their November 10, 2015 meeting Council was presented an option for replacing the Degleman with a grader mounted mower from Capital Industries.

### 2. Background:

Council approved the capital purchase for the 2015 year. The manufacturer had indicated that they would be able to meet the December 31, 2015 purchasing deadline. Technical issues at the manufacturer prevented them from meeting the deadline.

Public Works still feels the mower will benefit their operation as it will allow grader men the ability to mow their ditches as and when required as well as provide an option for replacing the existing grader mowers. As the 2015 purchase was not finalized, Administration recommends that the mower be purchased with 2016 capital funds.

The quote for a new machine (\$62,500), freight and installation of the mower and spool valve for (\$3,800) totals \$66,300.

The grader mower is \$29,700 more than budgeted for in the Public Works Capital Equipment Reserve (6-12-0-762-6760) in 2015. Capital Industries has indicated they can now supply and install a unit within a month.

### 3. Recommendation:

THAT the report from the Director of Operations, dated January 19, 2016 regarding the Capital Purchase Grader Mower be received;

AND THAT Council authorize the purchase of the new Capital Industries mower for \$66,300 including freight and installation with funding coming from Public Works Capital Equipment Reserve (6-12-0-762-6760).